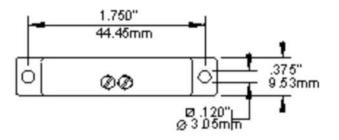

## Features:

- · UL and ULC approved
- Adhesive and screw mount
- Closed loop configuration (N.O. terminals)
- 1 inch actuating gap

## **General Specifications**

Temperature Range -67 to 158°F (-55 to 70°C)
Environmental Hermetically sealed reed switch

Color White

UL/ULC Listed Yes

Life Cycles 10 million

Country of Origin United States