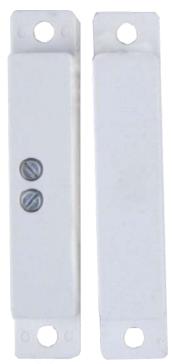

## **Door Contact Switch-TAA Compliant**

## Features:

- · UL and ULC approved
- Adhesive and screw mount
- Closed loop configuration (N.O. terminals)
- 1 inch actuating gap

## **General Specifications**

Temperature Range -67 to 158°F (-55 to 70°C)
Environmental Hermetically sealed reed switch

Color White

UL/ULC Listed Yes

Life Cycles 10 million

Country of Origin United States