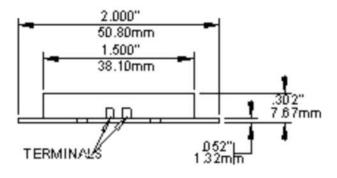

## **General Specifications**

Temperature Range -67 to 158°F (-55 to 70°C)
Environmental Hermetically sealed reed switch

Color White

UL/ULC Listed Yes

Life Cycles 10 million

Country of Origin United States

| Electrical Specifications             |             |                   |                   |                       |                        |
|---------------------------------------|-------------|-------------------|-------------------|-----------------------|------------------------|
| Contact <sup>1</sup><br>Configuration | Load Rating | Switching Voltage | Switching Current | Contact<br>Resistance | Sense Range<br>Nominal |
| N.O.                                  | 10W         | 200VDC            | 0.5A              | .150 Ohms             | 1" (2.54cm)            |