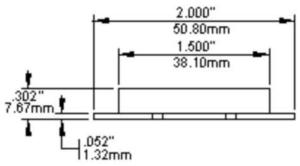

## **General Specifications**

Temperature Range -67 to 158°F (-55 to 70°C)
Environmental Hermetically sealed reed switch

Color White

UL/ULC Listed Yes

Life Cycles 10 million

Country of Origin United States

| Electrical Specifications             |             |                   |                   |                       |                        |
|---------------------------------------|-------------|-------------------|-------------------|-----------------------|------------------------|
| Contact <sup>1</sup><br>Configuration | Load Rating | Switching Voltage | Switching Current | Contact<br>Resistance | Sense Range<br>Nominal |
| N.O.                                  | 10W         | 200VDC            | 0.5A              | .150 Ohms             | 1" (2.54cm)            |