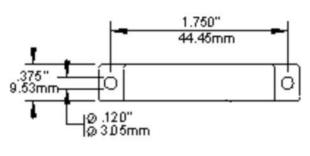

## Features:

- · UL and ULC approved
- Adhesive and screw mount
- Closed loop configuration (N.O. terminals)
- 1 inch actuating gap

## **General Specifications**

Temperature Range -67 to 158°F (-55 to 70°C)
Environmental Hermetically sealed reed switch

Color White

UL/ULC Listed Yes

Life Cycles 10 million

Country of Origin United States