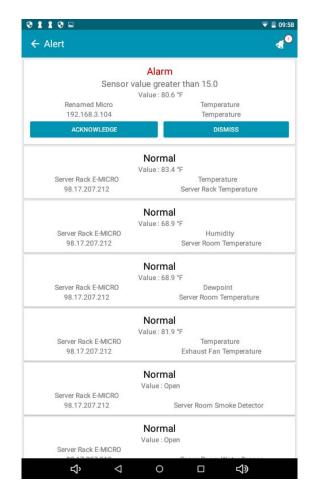

## Use an Android tablet/phone to monitor sensors connected to ENVIROMUX-MICRO units and acknowledge/dismiss alarms.

Optional Tablet/Phone Android App for ENVIROMUX-MICRO.

- Intuitive application software provides an easy-to-use interface for monitoring and displaying sensor statuses from an unlimited number of ENVIROMUX-MICRO units.
  - Requires tablet or phone with Android 4.11 (Jelly Bean) or later operating system and ENVIROMUX-MICRO-T(RHP) unit with firmware version 3.2 or later.
  - Network connection type is dependent on tablet/phone features (WIFI/3G/4G etc.).
- Use to view real-time sensor values and acknowledge/dismiss alarm statuses of sensors/digital inputs/IP devices outside of the remote location.
  - Sensor value and alert status pages feature large fonts for viewing from a distance.
  - Display individual or group sensor values at a configurable scan rate - updated in real time.
- Features 8 customizable dashboards choose which ENVIROMUX-MICRO units and sensors are added to each dashboard.
- Configure ENVIROMUX-MICRO unit names, network settings, display options, sensor display scan times, and sensor refresh rates in the app.