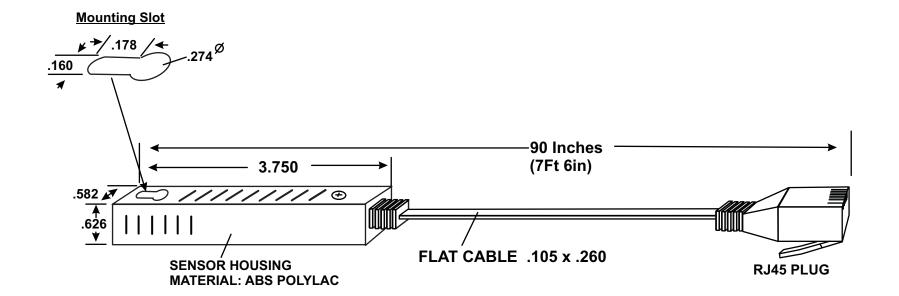

- For use with E-MINI-LXO and E-MICRO-T(RHP). Applications from -4 to 140°F (-20 to 60°C).
- High resistance to external influences on the cable due to digital output signal.
- Temperature Accuracy:
  ○±2.7°F (±1.50°C) for 77 to 140°F (25 to 60°C)
  ○±3.96°F (±2.2°C) for -4 to 77°F (-20 to 25°C).
- ABS Plastic sensor housing with vent openings for efficient environmental temperature sensing
- Includes an RJ45 coupler to extend the sensor up to 500 feet (152 m) using CATx cable (minimum 24AWG).
  Use up to 5 couplers to extend the sensor
- Current consumption: <1mA @ 5VDC.</li>
- Powered by E-MINI-LXO or E-MICRO-T(RHP).
- Regulatory approvals: CE, RoHS.