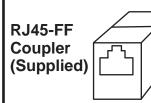

- For use with E-MINI-LXO and E-MICRO-T(RHP). Applications from -4 to 140°F (-20 to 60°C).
- High resistance to external influences on the cable due to digital output signal.
- Temperature Accuracy:
  ○±2.7°F (±1.50°C) for 77 to 140°F (25 to 60°C)
  ○±3.96°F (±2.2°C) for -4 to 77°F (-20 to 25°C).
- ABS Plastic sensor housing with vent openings for efficient environmental temperature sensing
- Includes an RJ45 coupler to extend the sensor up to 500 feet (152 m) using CATx cable (minimum 24AWG).
  Use up to 5 couplers to extend the sensor
- Current consumption: <1mA @ 5VDC.</li>
- Powered by E-MINI-LXO or E-MICRO-T(RHP).
- Regulatory approvals: CE, RoHS.

Extend sensor up to 500 feet with CATx cable (min. 24AWG) using inline coupler